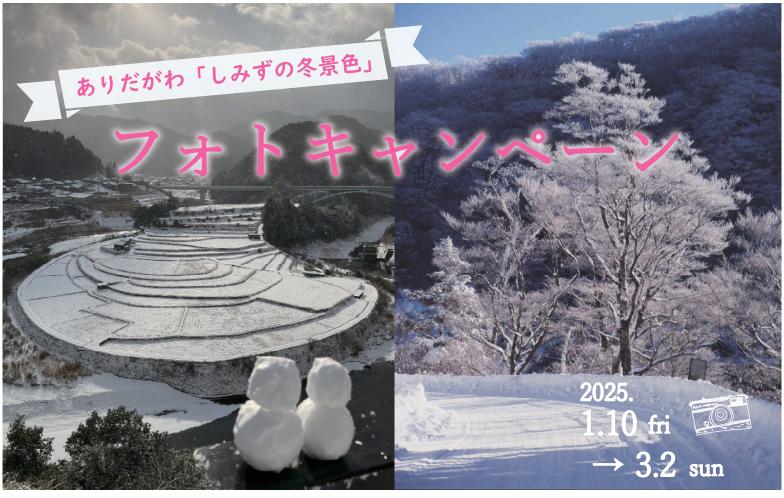

# ◎ ありだがわ「しみずの冬景色」フォトキャンペーン開催!

投稿期間

2025年

1/10(金)~3/2(日)

## 応募方法

有田川町公式インスタグラムアカウント「@aridagawa\_official」をフォロー

対象の場所やグルメの写真\*に 「#ありだがわ冬フォトキャンペーン2025」

を設定して投稿!

- \*当キャンペーンの対象は下記をチェック
  - ①しみず地域の冬の風景

あらぎ島 蔵王橋 高野龍神スカイラインの樹氷 等

② しみず地域のグルメ